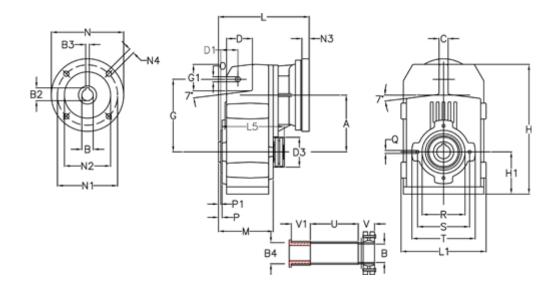

## **Data Sheet**

Article number: 29560376238420
Description: Shaft mounted gear

A314QF35-762,3-P63B5

## **Measures**

| A = 150.50 | D1 = 54.0  | I5 = 180.0 | P1                                   | = 3.5    | V =  |
|------------|------------|------------|--------------------------------------|----------|------|
| B = 36     | d3 = 90    | M = 125.0  | Q                                    | = M10x17 | V1 = |
| B1 = 11    | G = 170    | N = 140    | R                                    | = 110    |      |
| B2 = 12.8  | G1 = 84.0  | N1 = 115   | S                                    | = 130    |      |
| B3 = 4     | H = 326.0  | N2 = 95    | Т                                    | = 150    |      |
| B4 = 35    | H1 = 102.0 | N4 = M8x19 | Tightening torque Nm adapter bushing | g = 6.0  |      |
| C = 20     | L = 283.0  | O = 13     | Tightening torque Nm shrink disc     | = 8.0    |      |
| D = 68.0   | L1 = 210   | P = 6.5    | U                                    | = 95.5   |      |